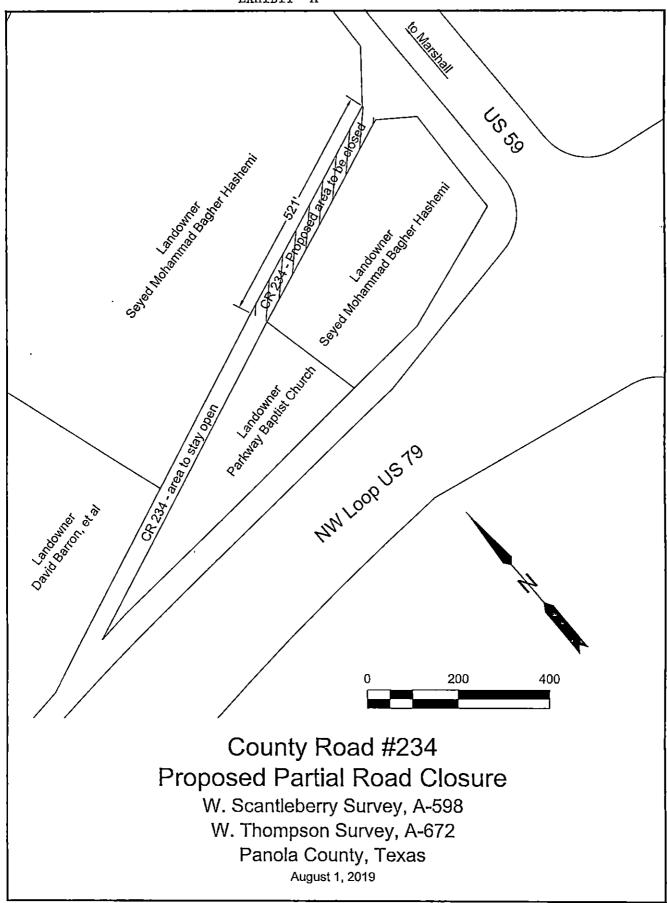

## TO WHOM IT MAY CONCERN:

NOTICE OF INTENTION TO PERMANENTLY ABANDON, CLOSE AND DISCONTINUE A PORTION OF COUNTY ROAD NO.# 234 LOCATED IN PRECINCT NO. PANOLA COUNTY, TEXAS

Notice is hereby given that after the expiration of twenty days from the date hereof and the posting hereof, <u>Seyed Mohammad Bagher Hashemi</u> <u>owner</u> of all the property adjoining all of County Road <u>#234</u>, present to the Commissioners Court of Panola County, Texas, a Petition to permanently abandon, close and discontinue a portion of Panola County Road <u>#234</u> located in Precinct No. 2, Panola County, Texas all as set forth in the attached copy of the Petition to permanently discontinue and abandon a portion of Panola County Road <u>#234</u> more particularly identified on the Exhibit "A" attached to the Petition.